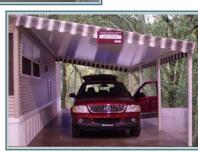

Cover and adorned it with beautiful Sunbrella® fabric offer-

ing the discriminating homeowner **the beauty** of fabric with four season protection. **Canvalum** <sup>700</sup> CANOPIES look like traditional fabric awnings but are designed to shelter against rain, high winds and direct sun <u>all year</u> <u>round</u>. The bright, smooth and easy to keep clean understructure is designed for loads of up to 50 lbs per square foot for unparalleled yearround performance.

Optional sky-lite panels are also available to provide gently filtered light.

•No need to roll it up when it rains or get windy! •No yearly installation charges!

•The look of fabric with the strength of aluminum !