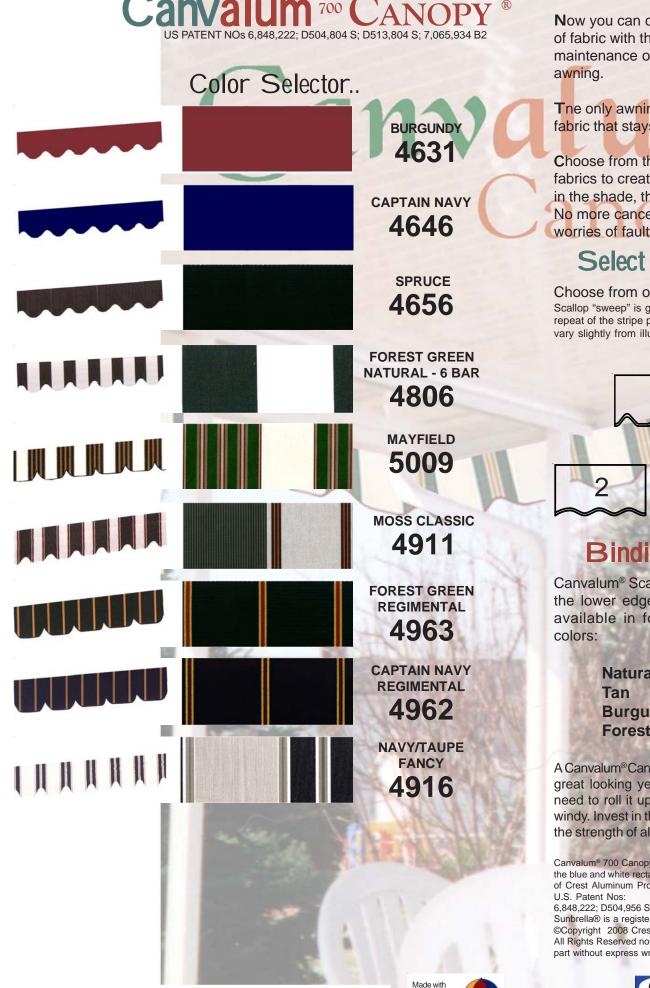

## Select a Style

Choose from one of three styles. Scallop "sweep" is governed by the width and repeat of the stripe pattern, actual profile may vary slightly from illustration.

## **Binding Colors**

3

Canvalum<sup>®</sup> Scallops are finished on the lower edge with cloth binding available in four complimentary colors:

> Natural Tan Burgundy Forest Green

A Canvalum<sup>®</sup> Canopy will provide you with great looking year around shelter, no need to roll it up when it rains or gets windy. Invest in the beauty of fabric and the strength of aluminum today.