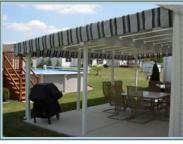

subrela

Now you can combine the beauty of fabric with the strength and low maintenance of our best structural awning.

The only awning with the look of fabric that stays up all year round.

Choose from these great looking fabrics to create your own place in the shade, the rain, or the wind. No more cancelled barbecues, no worries of faulty wind sensors.

## Select a Style

Choose from one of three styles. Scallop "sweep" is governed by the width and repeat of the stripe pattern, actual profile may vary slightly from illustration.