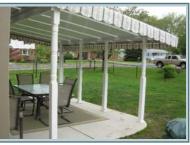

## THE BEST LOOKING AWNING IN THE NEIGHBORHOOD

If you are considering a roll-up or fabric awning purchase... you should take a look at the New **Canvalum** <sup>700</sup> **CANOPY** from **CANOPY** from

Cover and adorned it with beautiful Sunbrella® fabric offer-

ing the discriminating homeowner **the beauty** of fabric with four season protection. **Canvalum** <sup>700</sup> CANOPIES look like traditional fabric awnings but are designed to shelter against rain, high winds and direct sun <u>all year</u> <u>round</u>. The bright, smooth and easy to keep clean understructure is designed for loads of up to 50 lbs per square foot for unparalleled yearround performance.

Optional sky-lite panels are also available to provide gently filtered light.

•No need to roll it up when it rains or get windy! •No yearly installation charges!

•The look of fabric with the strength of aluminum !